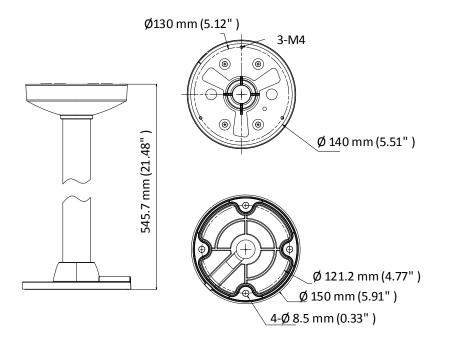

### Dimension

#### Parameter

| Model      | DS-1271ZJ-140-DM45                   |
|------------|--------------------------------------|
| Parameters | Pendant Mount                        |
| Appearance | Hikvision White                      |
| Material   | Aluminum Alloy                       |
| Dimension  | Ø 150 mm × 545.7 mm (5.91" × 21.48") |
| Weight     | 1125 g (2.48 lb.)                    |