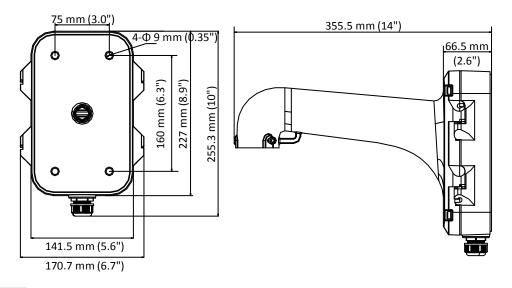

### Dimension

#### Parameter

| Model      | DS-1604ZJ-P                                       |
|------------|---------------------------------------------------|
| Parameters | Wall Mount for Speed Dome                         |
| Appearance | Platinum Gray                                     |
| Material   | Aluminum Alloy                                    |
| Dimension  | 355.5 mm × 255.3 mm × 170.7 mm (14" × 10" × 6.7") |
| Weight     | 2150 g (4.7 lb.)                                  |