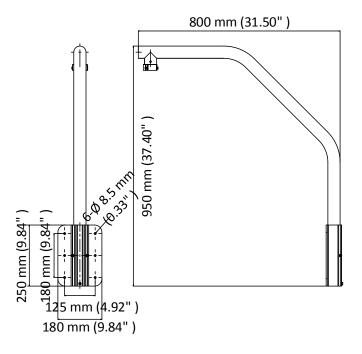

# **Dimension**

## **Parameter**

| Model      | DS-1660ZJ-P                                       |
|------------|---------------------------------------------------|
| Parameters | Wall Mount                                        |
| Appearance | Platinum Gray                                     |
| Material   | Aluminum Alloy                                    |
| Dimension  | 180mm × 800 mm × 950 mm (9.84" × 31.50" × 37.40") |
| Weight     | 2900 g (6.39 lb.)                                 |