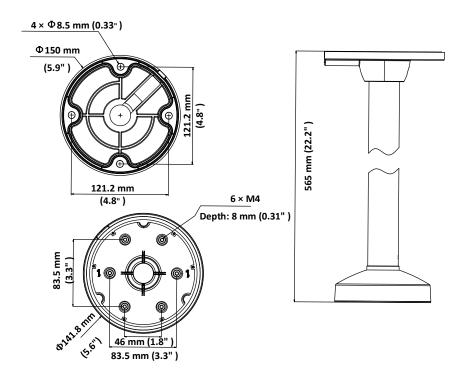

### **Dimension**

DS-1271ZJ-DM32

### **Parameter**

| Model      | DS-1271ZJ-DM32                           |
|------------|------------------------------------------|
| Parameters | Pendant Mounting Bracket for Dome Camera |
| Appearance | Hikvision White                          |
| Material   | Aluminum Alloy                           |
| Dimension  | Φ 141.8 mm × 565 mm (5.6" × 22.2")       |
| Weight     | 650 g (1.4 lb.)                          |