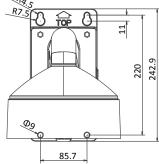

## **Dimension**

Unit: mm

## **Parameters**

| Model      | DS-1273ZJ-DM30-B                      |
|------------|---------------------------------------|
| Parameters | Wall Mounting Bracket for Dome Camera |
| Appearance | Hikvision White                       |
| Material   | Aluminum Alloy                        |
| Dimension  | Ф209×243×326mm                        |
| Weight     | 2500g                                 |