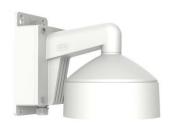

# DS-1273ZJ-DM30-B

**Wall Mounting Bracket for Dome Camera** 

## **Features**

- Aluminum alloy material with surface spray treatment
- Waterproof design
- Design of cap is for convenient wiring