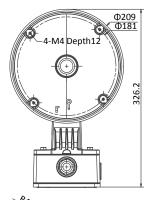

## **Dimension**

Unit: mm

## **Parameters**

| Model      | DS-1273ZJ-DM30-B                      |
|------------|---------------------------------------|
| Parameters | Wall Mounting Bracket for Dome Camera |
| Appearance | Hikvision White                       |
| Material   | Aluminum Alloy                        |
| Dimension  | Ф209×243×326mm                        |
| Weight     | 2500g                                 |