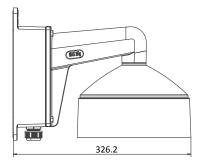

## **Dimension**

Unit: mm

## **Parameters**

| Model      | DS-1273ZJ-DM30-B                      |
|------------|---------------------------------------|
| Parameters | Wall Mounting Bracket for Dome Camera |
| Appearance | Hikvision White                       |
| Material   | Aluminum Alloy                        |
| Dimension  | Ф209×243×326mm                        |
| Weight     | 2500g                                 |